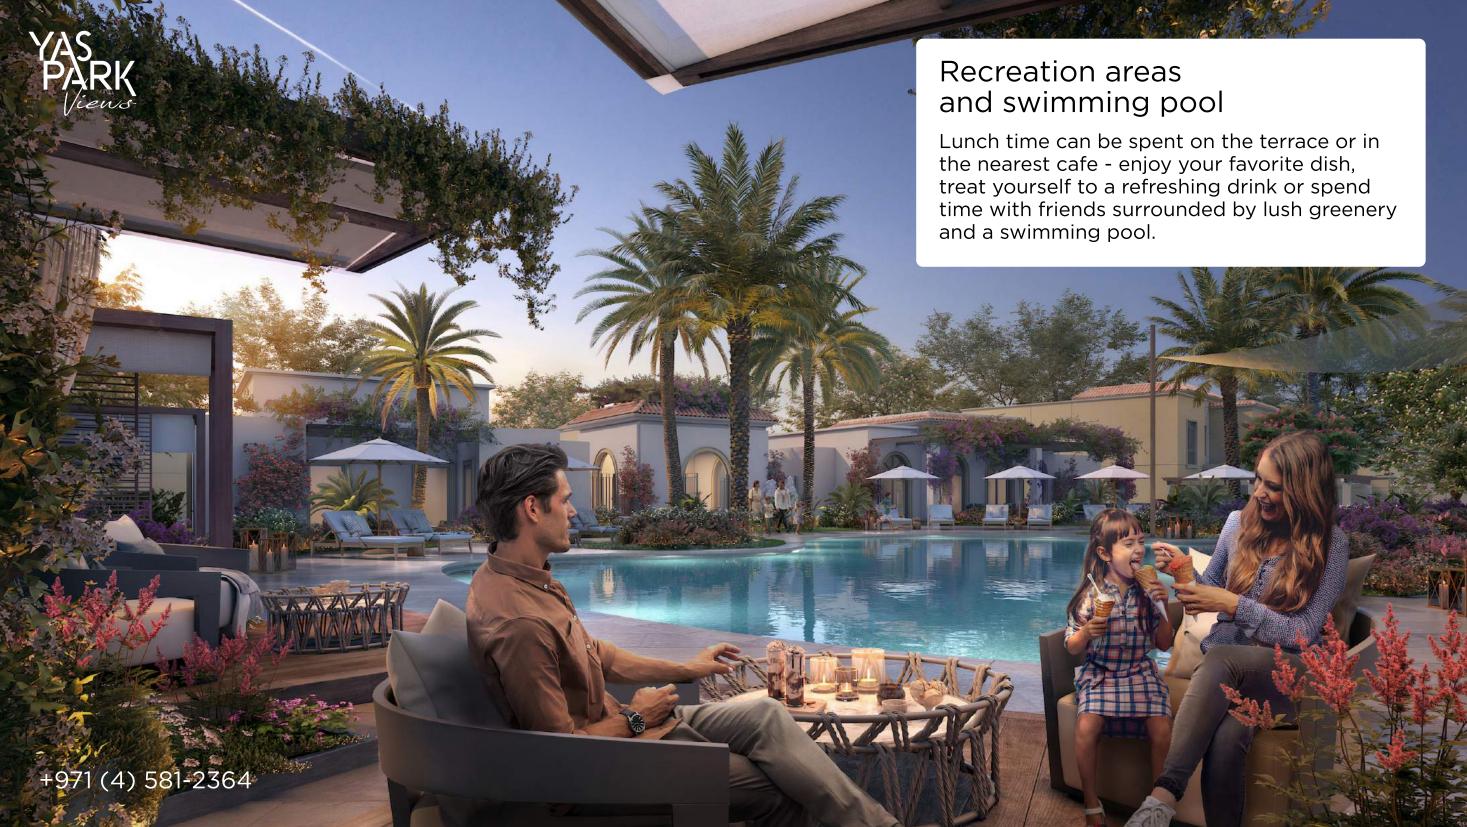

### Outdoor areas for sports

Near the project, lawns will be equipped for group yoga and Pilates classes. Also, there will be playgrounds for basketball and football.