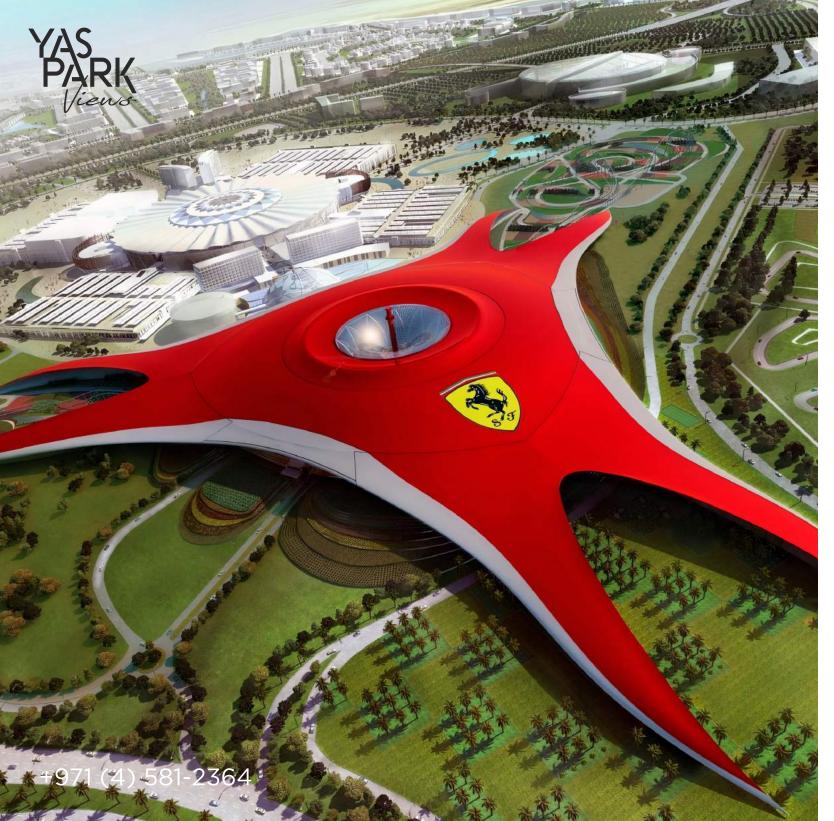

#### Ferrari World Abu Dhabi

Ferrari World Abu Dhabi, also known as Ferrari World, near the capital of the Emirates, is the world's largest indoor theme park dedicated to the Ferrari brand. In the park, you can fly over Italy on a special simulator, swim along the ocean floor and ride at a speed of 240 km/h on the world's fastest roller coaster.