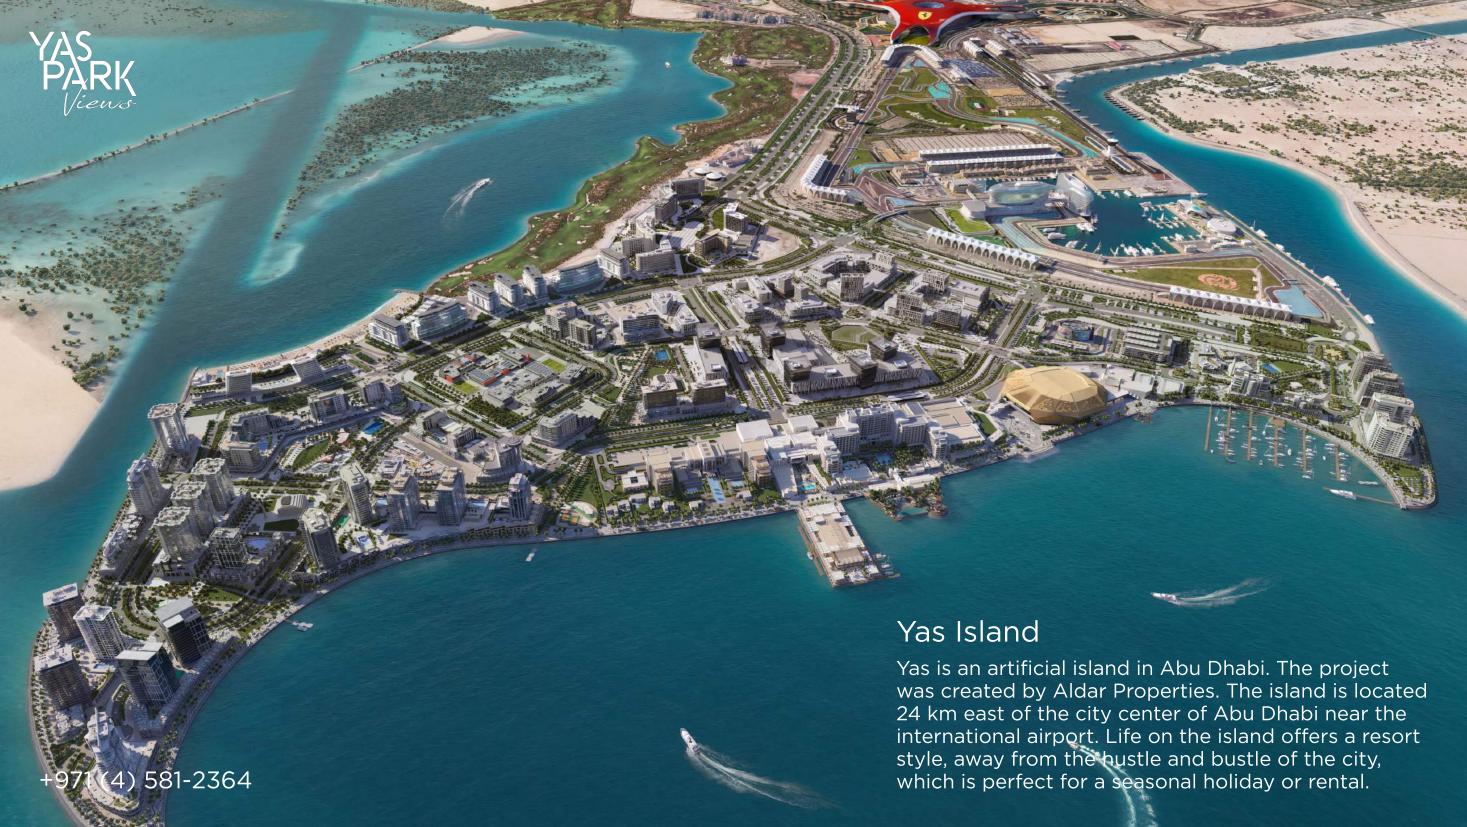

#### In the resort part of Abu Dhabi on the Yas island

Yas Park Views is located on Yas Island, a minute walk from the shopping bazaars. Yas Park Views is a 9minute drive from IKEA Yas Island, a 12-minute drive from Yas Links Abu Dhabi and a 14-minute drive from Yas Bay Waterfront. Abu Dhabi International Airport is a 17-minute drive away.