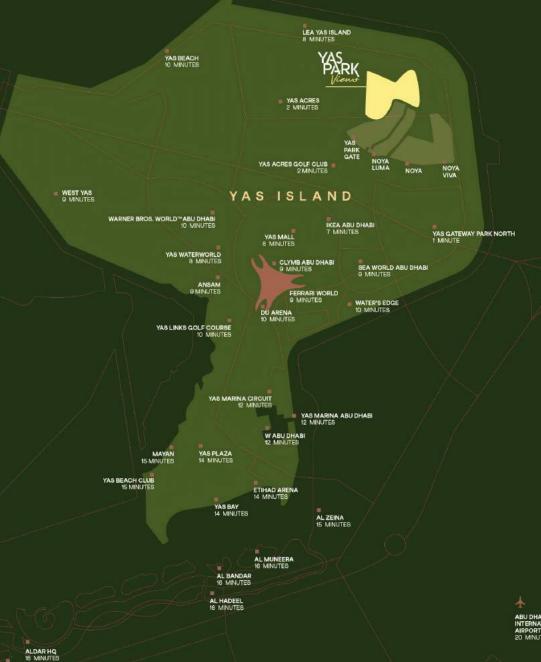

#### In the resort part of Abu Dhabi on the Yas island

Yas Park Views is located on Yas Island, a minute walk from the shopping bazaars. Yas Park Views is a 9minute drive from IKEA Yas Island, a 12-minute drive from Yas Links Abu Dhabi and a 14-minute drive from Yas Bay Waterfront. Abu Dhabi International Airport is a 17-minute drive away.