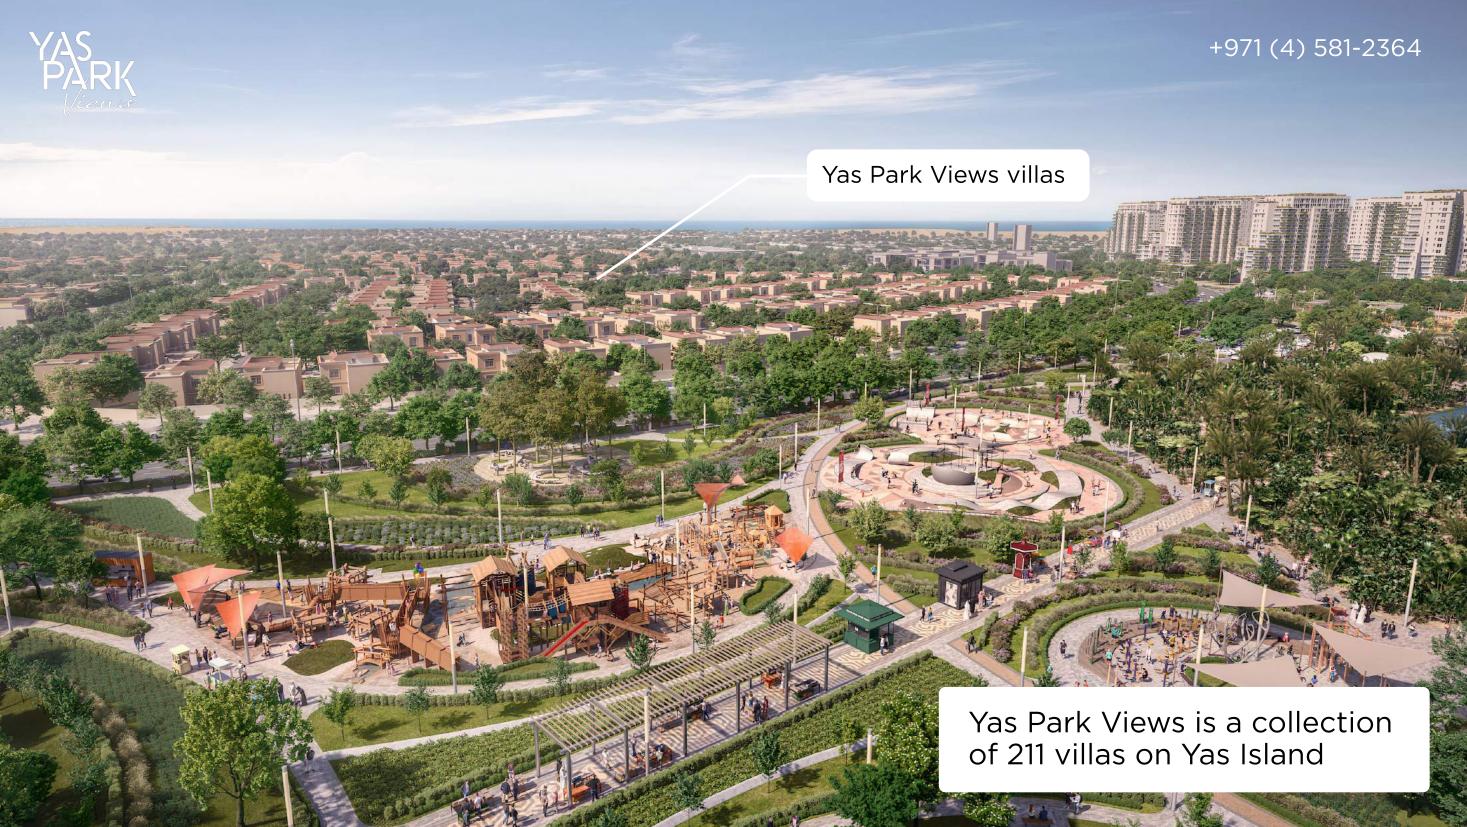

#### In the resort part of Abu Dhabi on the Yas island

Yas Park Views is located on Yas Island, a minute walk from the shopping bazaars. Yas Park Views is a 9minute drive from IKEA Yas Island, a 12-minute drive from Yas Links Abu Dhabi and a 14-minute drive from Yas Bay Waterfront. Abu Dhabi International Airport is a 17-minute drive away.