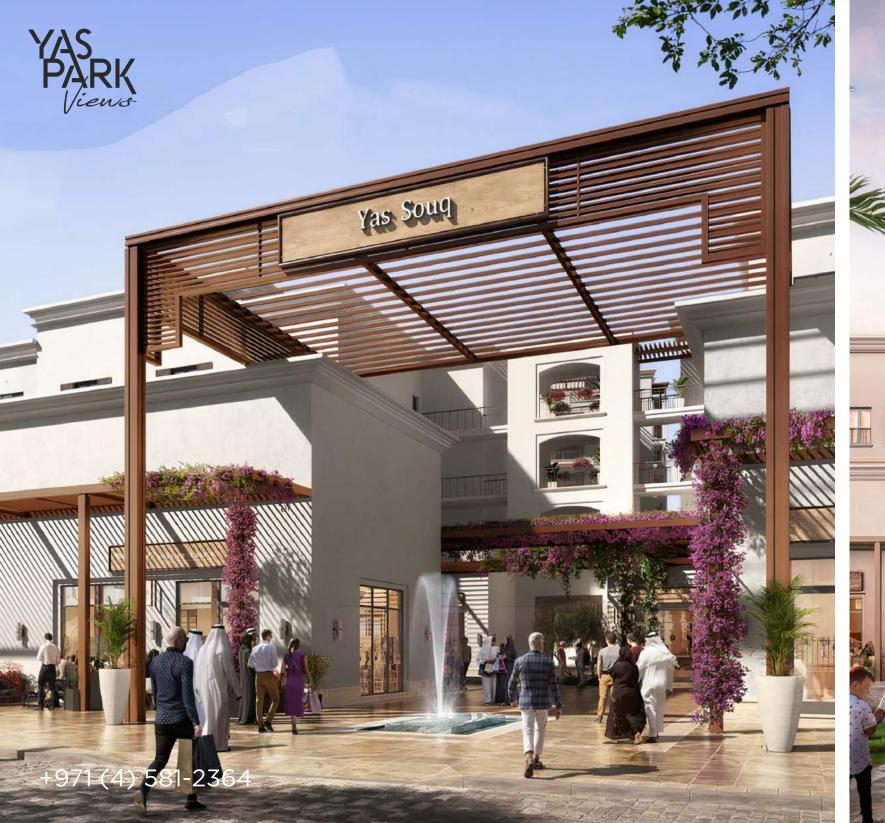

#### In the resort part of Abu Dhabi on the Yas island

Yas Park Views is located on Yas Island, a minute walk from the shopping bazaars. Yas Park Views is a 9minute drive from IKEA Yas Island, a 12-minute drive from Yas Links Abu Dhabi and a 14-minute drive from Yas Bay Waterfront. Abu Dhabi International Airport is a 17-minute drive away.