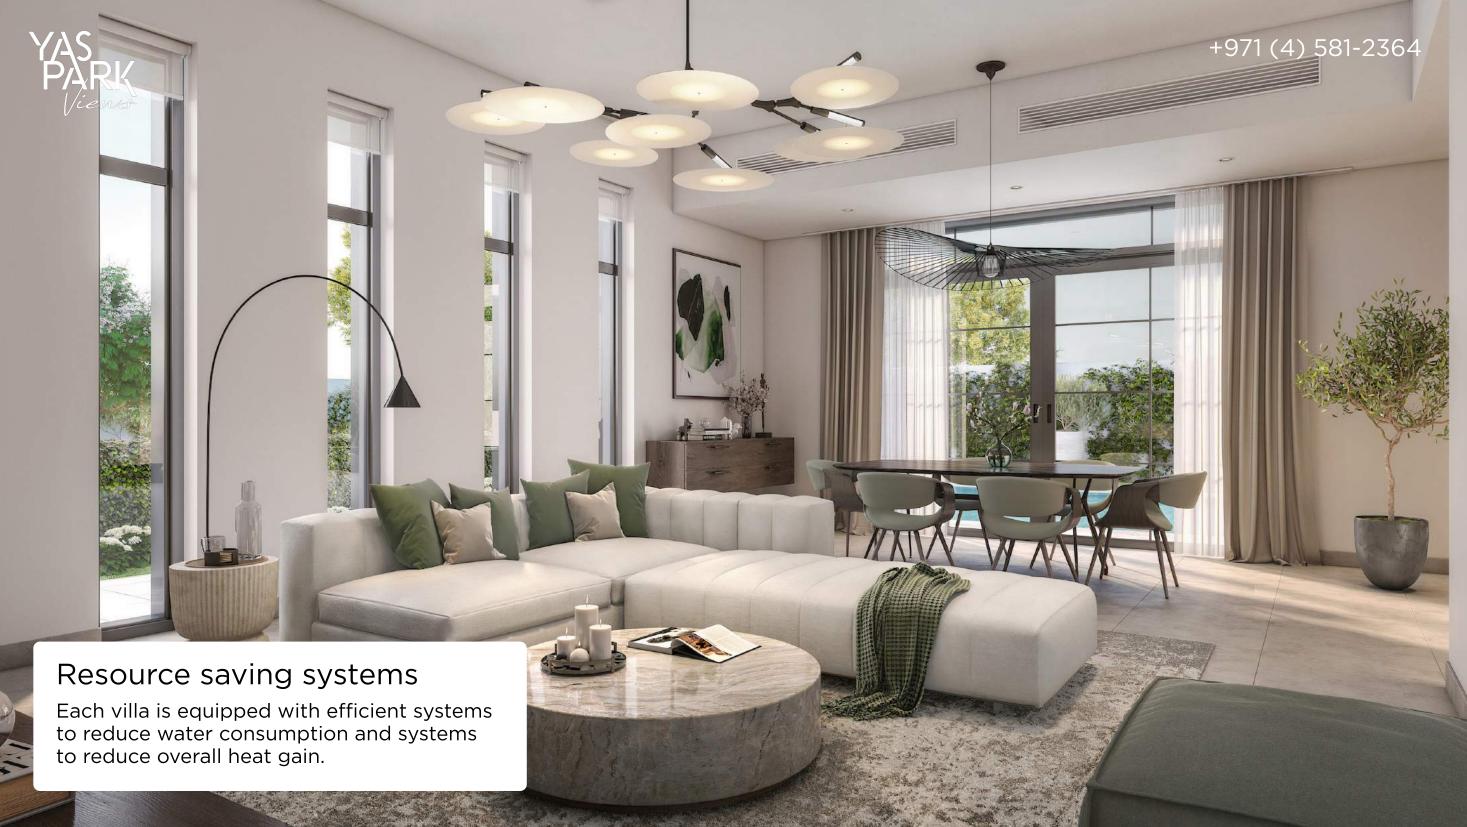

#### In the resort part of Abu Dhabi on the Yas island

Yas Park Views is located on Yas Island, a minute walk from the shopping bazaars. Yas Park Views is a 9minute drive from IKEA Yas Island, a 12-minute drive from Yas Links Abu Dhabi and a 14-minute drive from Yas Bay Waterfront. Abu Dhabi International Airport is a 17-minute drive away.



KHALIFA CITY 20 MINUTES













At Yas Park Views you can choose from a villa with 3, 4 and 5 bedrooms















# 3-bedroom villa layout







## 4-bedroom villa layout







## 5-bedroom villa layout













### Outdoor areas for sports

Near the project, lawns will be equipped for group yoga and Pilates classes. Also, there will be playgrounds for basketball and football.





#### Ferrari World Abu Dhabi

Ferrari World Abu Dhabi, also known as Ferrari World, near the capital of the Emirates, is the world's largest indoor theme park dedicated to the Ferrari brand. In the park, you can fly over Italy on a special simulator, swim along the ocean floor and ride at a speed of 240 km/h on the world's fastest roller coaster.





#### Yas Water World

One of the largest water parks in the Middle East has opened 35 km from Abu Dhabi on the artificial island of Yas. Its fantastic design is re