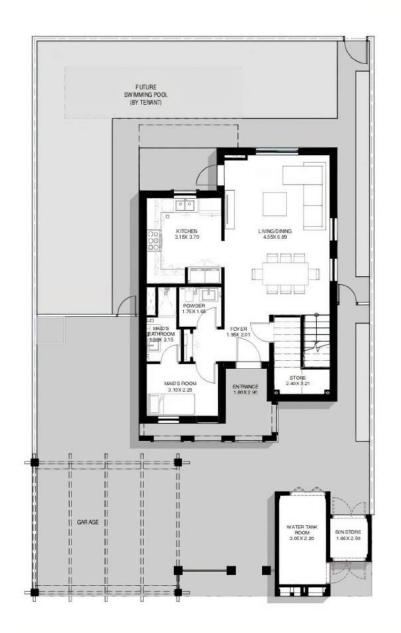

#### In the resort part of Abu Dhabi on the Yas island

Yas Park Views is located on Yas Island, a minute walk from the shopping bazaars. Yas Park Views is a 9minute drive from IKEA Yas Island, a 12-minute drive from Yas Links Abu Dhabi and a 14-minute drive from Yas Bay Waterfront. Abu Dhabi International Airport is a 17-minute drive away.



KHALIFA CITY 20 MINUTES













At Yas Park Views you can choose from a villa with 3, 4 and 5 bedrooms















# 3-bedroom villa layout







## 4-bedroom villa layout







## 5-bedroom villa layout













### Outdoor areas for sports

Near the project, lawns will be equipped for group yoga and Pilates classes. Also, there will be playgrounds for basketball and football.





#### Ferrari World Abu Dhabi

Ferrari World Abu Dhabi, also known as Ferrari World, near the capital of the Emirates, is the world's largest indoor theme park dedicated to the Ferrari brand. In the park, you can fly over Italy on a special simulator, swim along the ocean floor and ride at a speed of 240 km/h on the world's fastest roller coaster.





#### Yas Water World

One of the largest water parks in the Middle East has opened 35 km from Abu Dhabi on the artificial island of Yas. Its fantastic design is reminiscent of magical castles fro