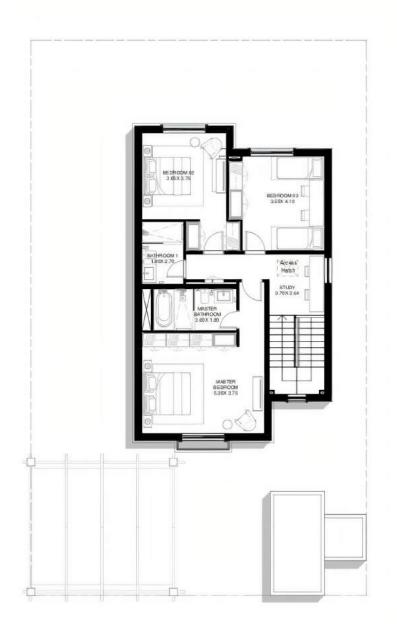

#### In the resort part of Abu Dhabi on the Yas island

Yas Park Views is located on Yas Island, a minute walk from the shopping bazaars. Yas Park Views is a 9minute drive from IKEA Yas Island, a 12-minute drive from Yas Links Abu Dhabi and a 14-minute drive from Yas Bay Waterfront. Abu Dhabi International Airport is a 17-minute drive away.



KHALIFA CITY 20 MINUTES













At Yas Park Views you can choose from a villa with 3, 4 and 5 bedrooms















# 3-bedroom villa layout







## 4-bedroom villa layout







## 5-bedroom villa layout













### Outdoor areas for sports

Near the project, lawns will be equipped for group yoga and Pilates classes. Also, there will be playgrounds for basketball and football.





#### Ferrari World Abu Dhabi

Ferrari World Abu Dhabi, also known as Ferrari World, near the capital of the Emirates, is the world's largest indoor theme park dedicated to the Ferrari brand. In the park, you can fly over Italy on a special simulator, swim along the ocean floor and ride at a speed of 240 km/h on the world's fastest roller coaster.





#### Yas Water World

One of the largest water parks in the Middle East has opened 35 km from Abu Dhabi on the artificial island of Yas. Its fantastic design is reminiscent of magical castles from