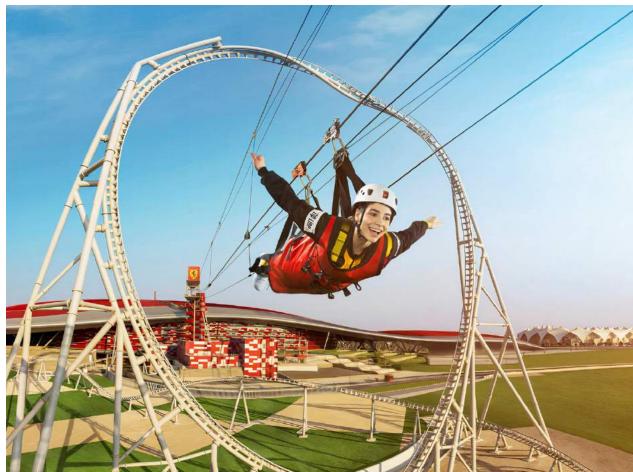

#### Ferrari World Abu Dhabi

Ferrari World Abu Dhabi, also known as Ferrari World, near the capital of the Emirates, is the world's largest indoor theme park dedicated to the Ferrari brand. In the park, you can fly over Italy on a special simulator, swim along the ocean floor and ride at a speed of 240 km/h on the world's fastest roller coaster.