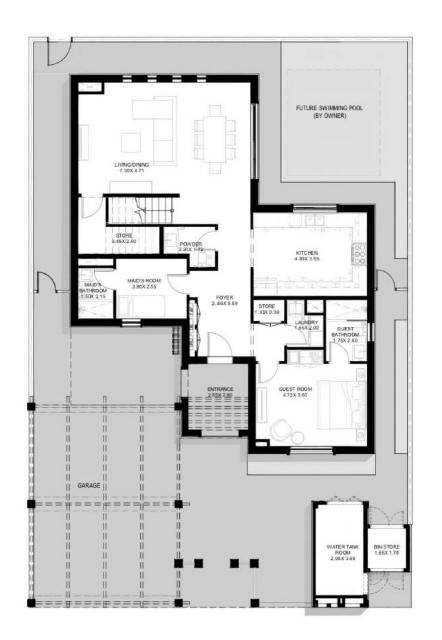

#### In the resort part of Abu Dhabi on the Yas island

Yas Park Views is located on Yas Island, a minute walk from the shopping bazaars. Yas Park Views is a 9minute drive from IKEA Yas Island, a 12-minute drive from Yas Links Abu Dhabi and a 14-minute drive from Yas Bay Waterfront. Abu Dhabi International Airport is a 17-minute drive away.



KHALIFA CITY 20 MINUTES













At Yas Park Views you can choose from a villa with 3, 4 and 5 bedrooms















# 3-bedroom villa layout







## 4-bedroom villa layout







## 5-bedroom villa layout













### Outdoor areas for sports

Near the project, lawns will be equipped for group yoga and Pilates classes. Also, there will be playgrounds for basketball and football.





#### Ferrari World Abu Dhabi

Ferrari World Abu Dhabi, also known as Ferrari World, near the capital of the Emirates, is the world's largest indoor theme park dedicated to the Ferrari brand. In the park, you can fly over Italy on a special simulator, swim along the ocean floor and ride at a speed of 240 km/h on the world's fastest roller coaster.





#### Yas Water World

One of the largest water parks in the Middle East has opened 35 km from Abu Dhabi on the artificial island of Yas. Its fantastic design is reminiscent of magical castles from Arabian tales. The water park has several children's areas, high