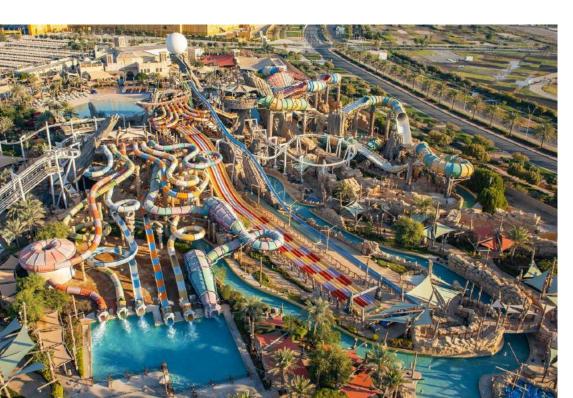

#### Yas Water World

One of the largest water parks in the Middle East has opened 35 km from Abu Dhabi on the artificial island of Yas. Its fantastic design is reminiscent of magical castles from Arabian tales. The water park has several children's areas, high-speed and lazy rivers, pools for surfers.