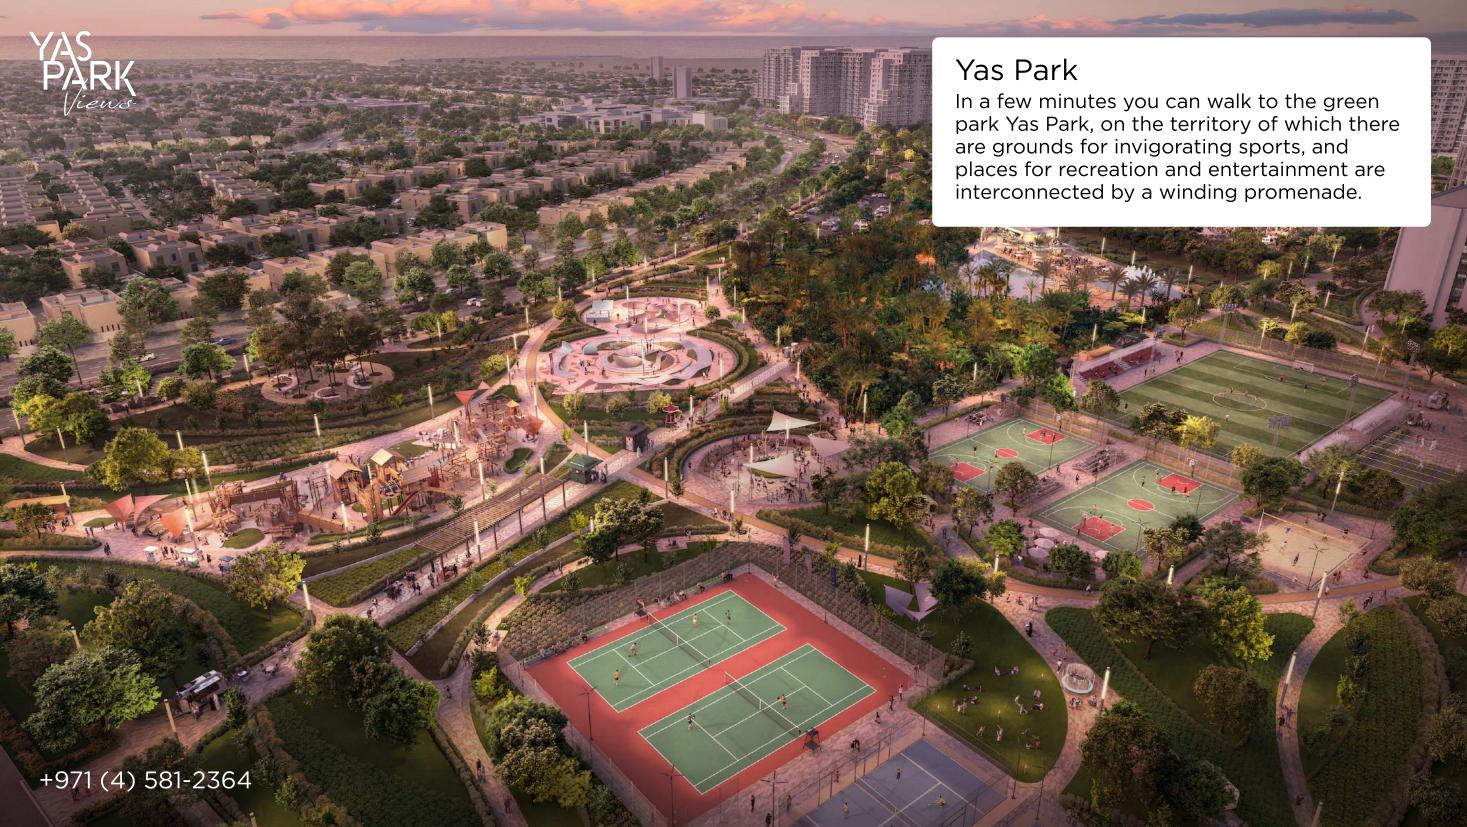

### Outdoor areas for sports

Near the project, lawns will be equipped for group yoga and Pilates classes. Also, there will be playgrounds for basketball and football.