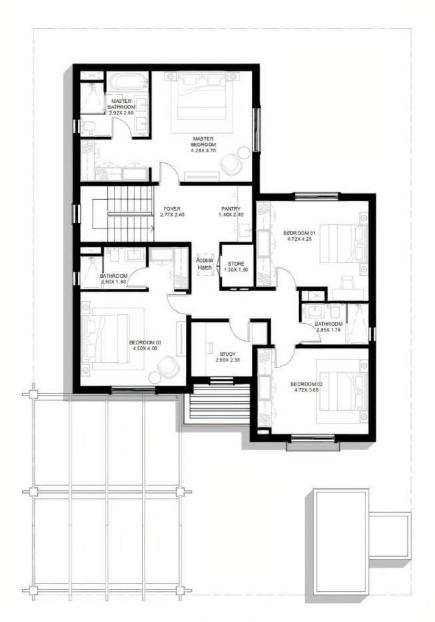

#### In the resort part of Abu Dhabi on the Yas island

Yas Park Views is located on Yas Island, a minute walk from the shopping bazaars. Yas Park Views is a 9minute drive from IKEA Yas Island, a 12-minute drive from Yas Links Abu Dhabi and a 14-minute drive from Yas Bay Waterfront. Abu Dhabi International Airport is a 17-minute drive away.



KHALIFA CITY 20 MINUTES













At Yas Park Views you can choose from a villa with 3, 4 and 5 bedrooms















# 3-bedroom villa layout







## 4-bedroom villa layout







## 5-bedroom villa layout













### Outdoor areas for sports

Near the project, lawns will be equipped for group yoga and Pilates classes. Also, there will be playgrounds for basketball and football.





#### Ferrari World Abu Dhabi

Ferrari World Abu Dhabi, also known as Ferrari World, near the capital of the Emirates, is the world's largest indoor theme park dedicated to the Ferrari brand. In the park, you can fly over Italy on a special simulator, swim along the ocean floor and ride at a speed of 240 km/h on the world's fastest roller coaster.





#### Yas Water World

One of the largest water parks in the Middle East has opened 35 km from Abu Dhabi on the artificial island of Yas. Its fantastic design is reminiscent of magical castles from Arabian tales. The water park has several children's areas, high-s