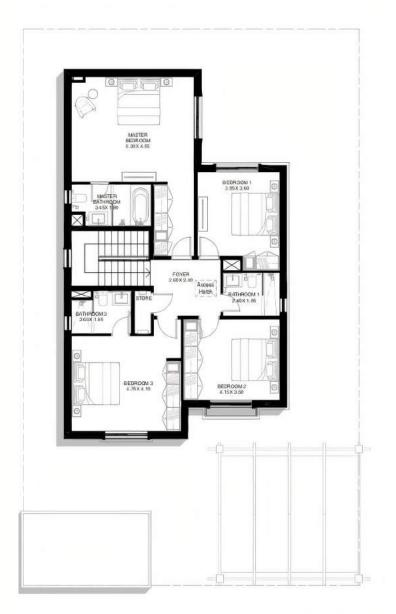

#### In the resort part of Abu Dhabi on the Yas island

Yas Park Views is located on Yas Island, a minute walk from the shopping bazaars. Yas Park Views is a 9minute drive from IKEA Yas Island, a 12-minute drive from Yas Links Abu Dhabi and a 14-minute drive from Yas Bay Waterfront. Abu Dhabi International Airport is a 17-minute drive away.



KHALIFA CITY 20 MINUTES













At Yas Park Views you can choose from a villa with 3, 4 and 5 bedrooms















# 3-bedroom villa layout







## 4-bedroom villa layout







## 5-bedroom villa layout













### Outdoor areas for sports

Near the project, lawns will be equipped for group yoga and Pilates classes. Also, there will be playgrounds for basketball and football.





#### Ferrari World Abu Dhabi

Ferrari World Abu Dhabi, also known as Ferrari World, near the capital of the Emirates, is the world's largest indoor theme park dedicated to the Ferrari brand. In the park, you can fly over Italy on a special simulator, swim along the ocean floor and ride at a speed of 240 km/h on the world's fastest roller coaster.





#### Yas Water World

One of the largest water parks in the Middle East has opened 35 km from Abu Dhabi on the artificial island of Yas. Its fantastic design is reminiscent of magical castles from Arabian tales. The water park has